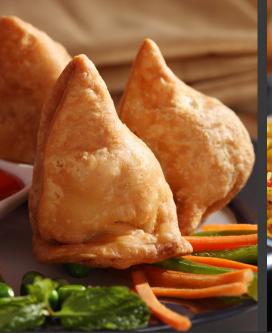

# Vegetarian Starters

| Veg Samosa          | £0.50 |
|---------------------|-------|
| Punjabi Samosa      | £0.70 |
| Paneer Samosa       | £0.70 |
| Spring Roll         | £0.60 |
| Paneer Roll         | £0.70 |
| Crispy Bhajiya (kg) | £8.00 |
| Veg Pakora (kg)     | £8.00 |
| Gobi Pakora (kg)    | £8.00 |
| Paneer Pakora       | £0.50 |
| Mirch Pakora        | £1.00 |
| Paneer Tikki        | £0.70 |
| Aloo Tikki          | £0.60 |
| Dokla (400g)        | £5.00 |
| Dahi Bhalla (2pcs)  | £2.50 |
|                     |       |

# **Meat Starters**

| Meat Samosa          | £0.60  |
|----------------------|--------|
| Chicken Samosa       | £0.60  |
| Lamb Kebab           | £1.00  |
| Chicken Kebab        | £1.00  |
| Chicken Tikka (kg)   | £12.00 |
| Chicken Drumstick    | £1.00  |
| Chicken Tandoori Leg | £2.25  |
| Fish Pakora (kg)     | £10.00 |
|                      |        |