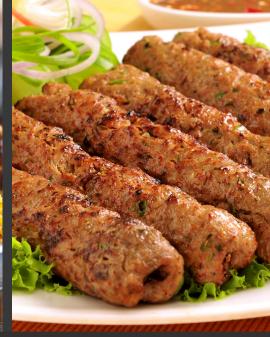

# **Meat Starters**

| Meat Samosa          | £0.60  |
|----------------------|--------|
| Chicken Samosa       | £0.60  |
| Lamb Kebab           | £1.00  |
| Chicken Kebab        | £1.00  |
| Chicken Tikka (kg)   | £12.00 |
| Chicken Drumstick    | £1.00  |
| Chicken Tandoori Leg | £2.25  |
| Fish Pakora (kg)     | £10.00 |
|                      |        |

## Snacks

| Kebab Roll (sml)   | £2.00 |
|--------------------|-------|
| Kebab Roll (Irg)   | £3.00 |
| Chicken Tikki Roll | £3.50 |
| Fish Tikka Roll    | £3.50 |
| Papri Chaat        | £4.00 |
| Samosa Chaat       | £4.00 |
| Channa Chaat       | £4.00 |
| Panni Puri (6ocs)  | £3.00 |